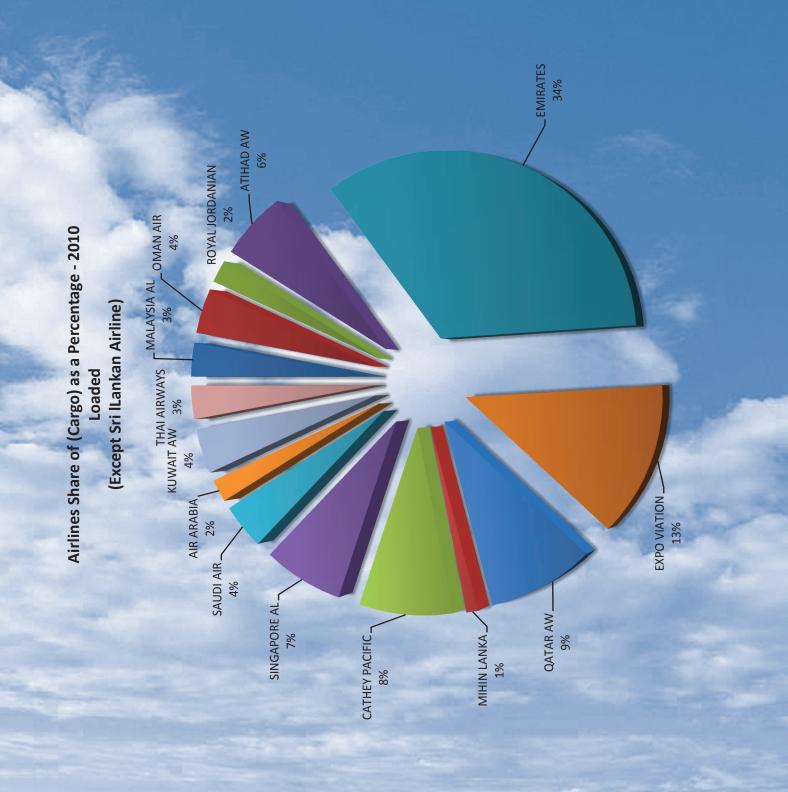

|            |           |         |                     |        |

3

4

H

Airlines which have brought more than 100 transit passengers

| Number of Transit Passengers<br>brought in | 647,548             | 5,575    | 5,824       | 1,691      | 1,203       | 1,121         | 1,019          | 185                | 159      | 124      |  |
|--------------------------------------------|---------------------|----------|-------------|------------|-------------|---------------|----------------|--------------------|----------|----------|--|
| Airline                                    | Sri Lankan Airlines | Emirates | Mihin Lanka | Air Arabia | Jet Airways | Qatar Airways | Cathay Pacific | Singapore Airlines | Jet Lite | Oman Air |  |

2





# Civil Aviation Authority of Sri Lanka





| :1              | 1  |
|-----------------|----|
| - traffic       |    |
| 0               | ٥  |
| 1               |    |
| 7               | Ϊ, |
|                 | 4  |
| +               | 2  |
| ä               | H  |
| 2               |    |
| ≥               |    |
| 0               | 2  |
|                 |    |
| è               | 5  |
| Domochic        | 2  |
| Č .             | 2  |
| 1.0.            | 2. |
|                 |    |
|                 |    |
|                 |    |
|                 |    |
|                 |    |
|                 |    |
| Annondiv 7 . D. |    |

| Sector                 | 2008   | 2009   | 2010 | Change (%) |
|------------------------|--------|--------|------|------------|
| Ratmalana – Jaffna     | 52,522 | 52,618 | 986  | %86-       |