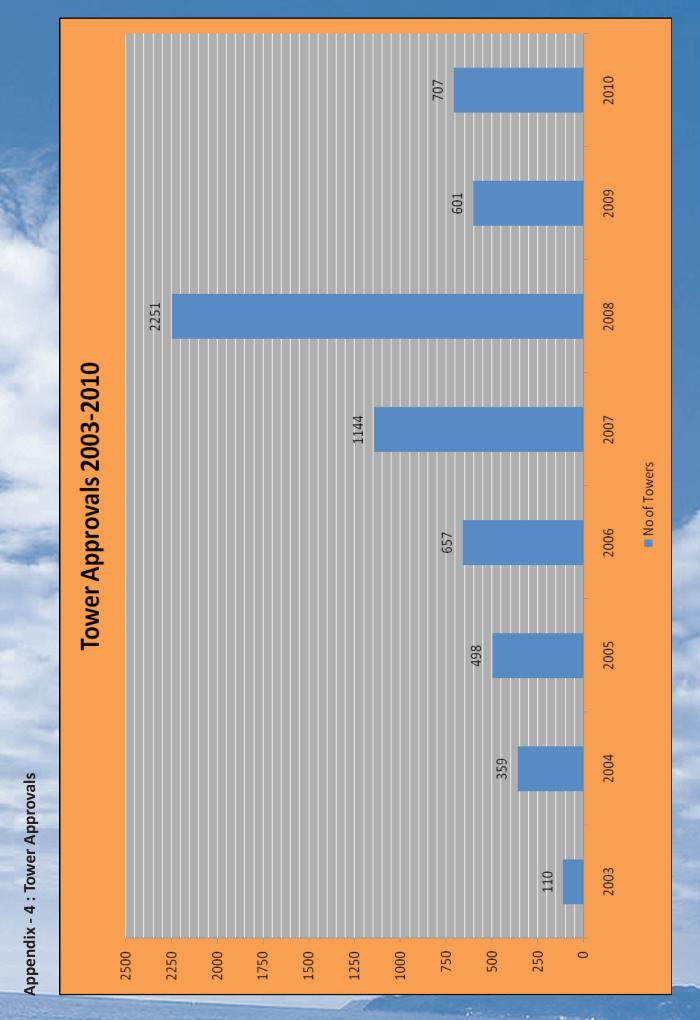

# Civil Aviation Authority of Sri Lanka

Annual Report – 2010

Presented to Parliament pursuant to Section 15 of the Civil Aviation Authority of Sri Lanka Act No. 34 of 2002