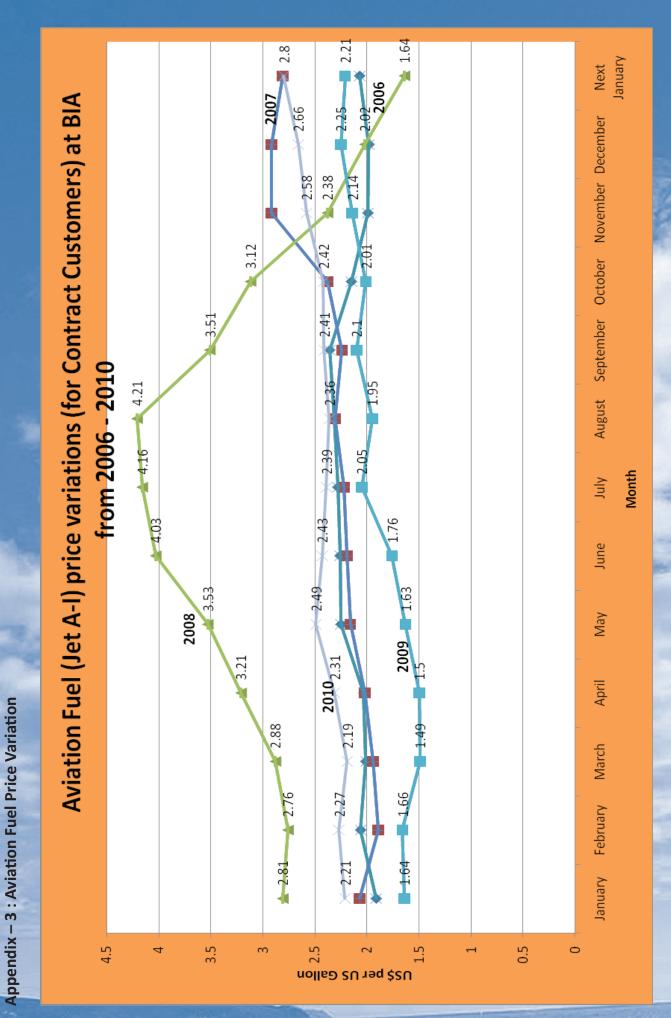

# Civil Aviation Authority of Sri Lanka

Annual Report – 2010

Presented to Parliament pursuant to Section 15 of the Civil Aviation Authority of Sri Lanka Act No. 34 of 2002