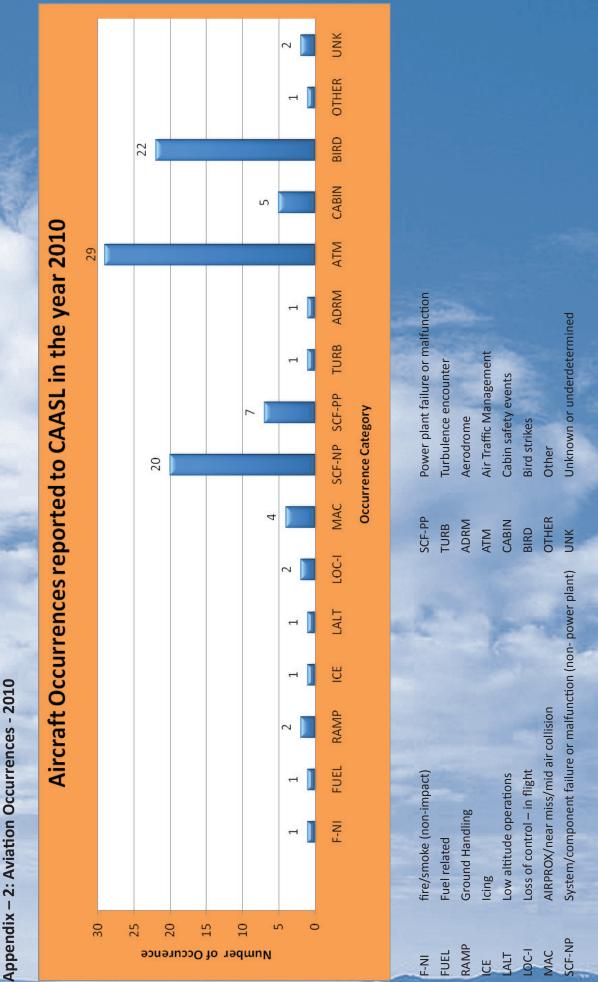

# Civil Aviation Authority of Sri Lanka

Annual Report – 2010

Presented to Parliament pursuant to Section 15 of the Civil Aviation Authority of Sri Lanka Act No. 34 of 2002