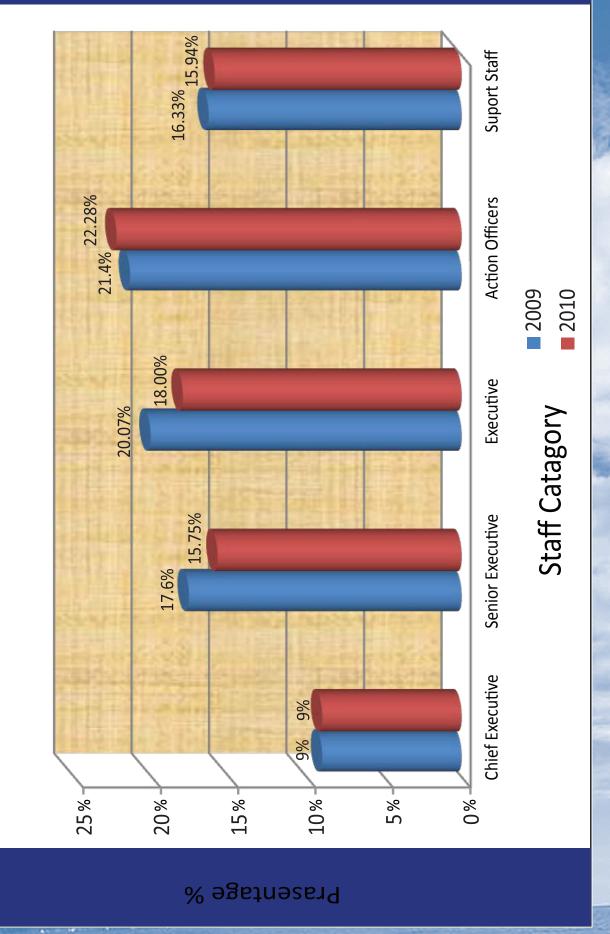

# Civil Aviation Authority of Sri Lanka

Annual Report – 2010

Presented to Parliament pursuant to Section 15 of the Civil Aviation Authority of Sri Lanka Act No. 34 of 2002