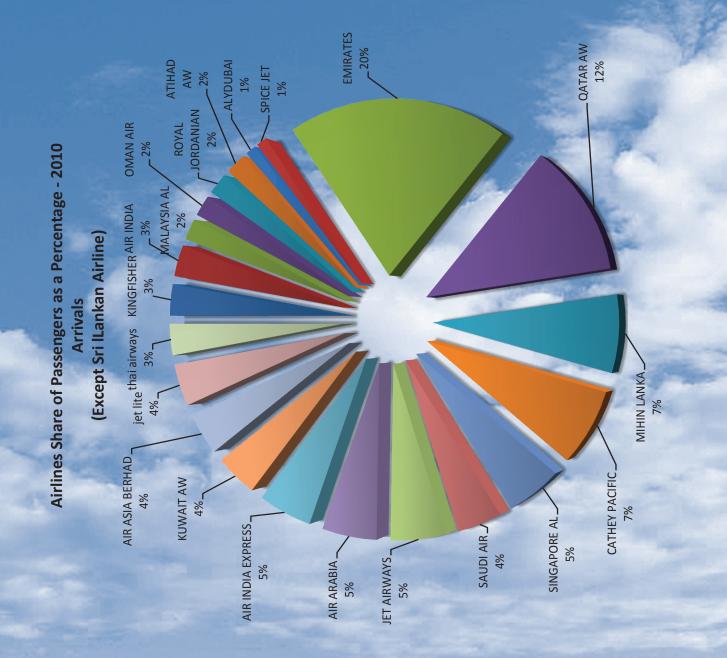

5,031              | 195,77 |
|           |           |            |           |         |                     |        |

3

4

H

Airlines which have brought more than 100 transit passengers

| Number of Transit Passengers<br>brought in | 647,548             | 5,575    | 5,824       | 1,691      | 1,203       | 1,121         | 1,019          | 185                | 159      | 124      |  |
|--------------------------------------------|---------------------|----------|-------------|------------|-------------|---------------|----------------|--------------------|----------|----------|--|
| Airline                                    | Sri Lankan Airlines | Emirates | Mihin Lanka | Air Arabia | Jet Airways | Qatar Airways | Cathay Pacific | Singapore Airlines | Jet Lite | Oman Air |  |

2





# Civil Aviation Authority of Sri Lanka





| :1              | 1  |
|-----------------|----|
| - traffic       |    |
| 0               | ٥  |
| 1               |    |
| 7               | Ϊ, |
|                 | 4  |
| +               | 2  |
| ä               | H  |
| 2               |    |
| ≥               |    |
| 0               | 2  |
|                 |    |
| è               | 5  |
| Domochic        | 2  |
| Č .             | 2  |
| 1.0.            | 2. |
|                 |    |
|                 |    |
|                 |    |
|                 |    |
|                 |    |
|                 |    |
| Annondiv 7 . D. |    |

| Sector                 | 2008   | 2009   | 2010 | Change (%) |
|------------------------|--------|--------|------|------------|
| Ratmalana – Jaffna