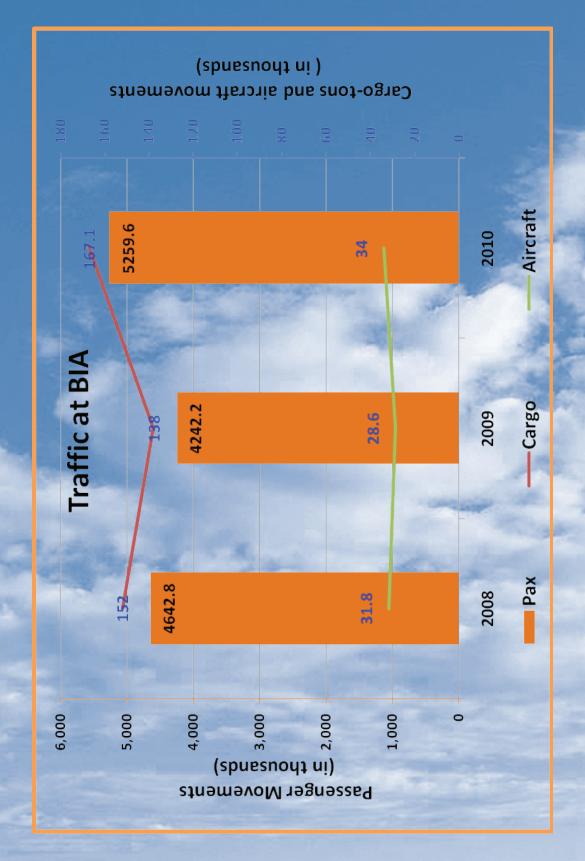

# Civil Aviation Authority of Sri Lanka

Annual Report – 2010

Presented to Parliament pursuant to Section 15 of the Civil Aviation Authority of Sri Lanka Act No. 34 of 2002