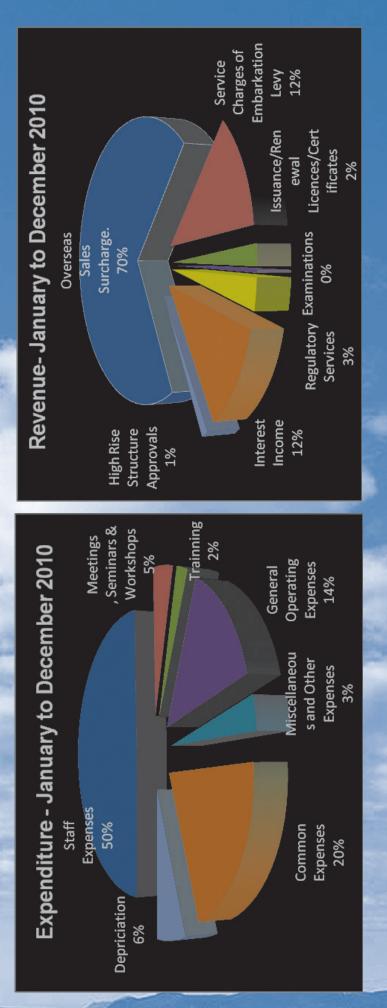

# Civil Aviation Authority of Sri Lanka

Annual Report – 2010

Presented to Parliament pursuant to Section 15 of the Civil Aviation Authority of Sri Lanka Act No. 34 of 2002