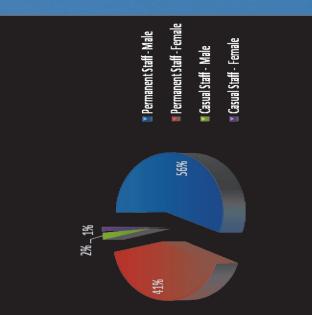

# Civil Aviation Authority of Sri Lanka

Annual Report – 2010

Presented to Parliament pursuant to Section 15 of the Civil Aviation Authority of Sri Lanka Act No. 34 of 2002