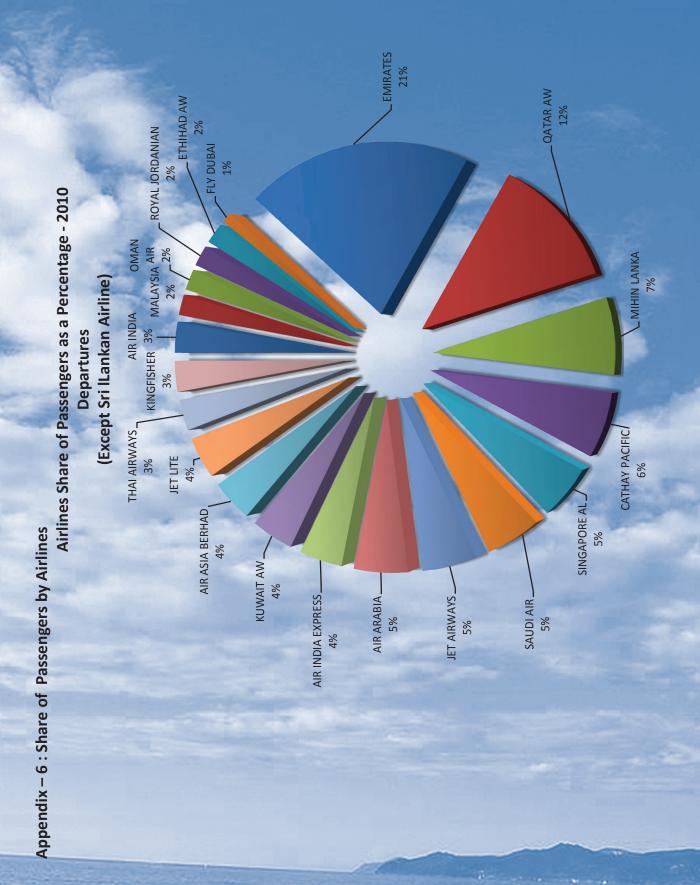

75,031              | 195,77 |
|           |           |            |           |         |                     |        |

3

4

H

Airlines which have brought more than 100 transit passengers

| Number of Transit Passengers<br>brought in | 647,548             | 5,575    | 5,824       | 1,691      | 1,203       | 1,121         | 1,019          | 185                | 159      | 124      |  |
|--------------------------------------------|---------------------|----------|-------------|------------|-------------|---------------|----------------|--------------------|----------|----------|--|
| Airline                                    | Sri Lankan Airlines | Emirates | Mihin Lanka | Air Arabia | Jet Airways | Qatar Airways | Cathay Pacific | Singapore Airlines | Jet Lite | Oman Air |  |

2





# Civil Aviation Authority of Sri Lanka





| :1              | 1  |
|-----------------|----|
| - traffic       |    |
| 0               | ٥  |
| 1               |    |
| 7               | Ϊ, |
|                 | 4  |
| +               | 2  |
| ä               | H  |
| 2               |    |
| ≥               |    |
| 0               | 2  |
|                 |    |
| è               | 5  |
| Domochic        | 2  |
| Č .             | 2  |
| 1.0.            | 2. |
|                 |    |
|                 |    |
|                 |    |
|                 |    |
|                 |    |
|                 |    |
| Annondiv 7 . D. |    |

| Sector                 | 2008   | 2009   | 2010 | Change (%) |
|------------------------|--------|--------|------|------------|
| Ratmalana – Jaffna