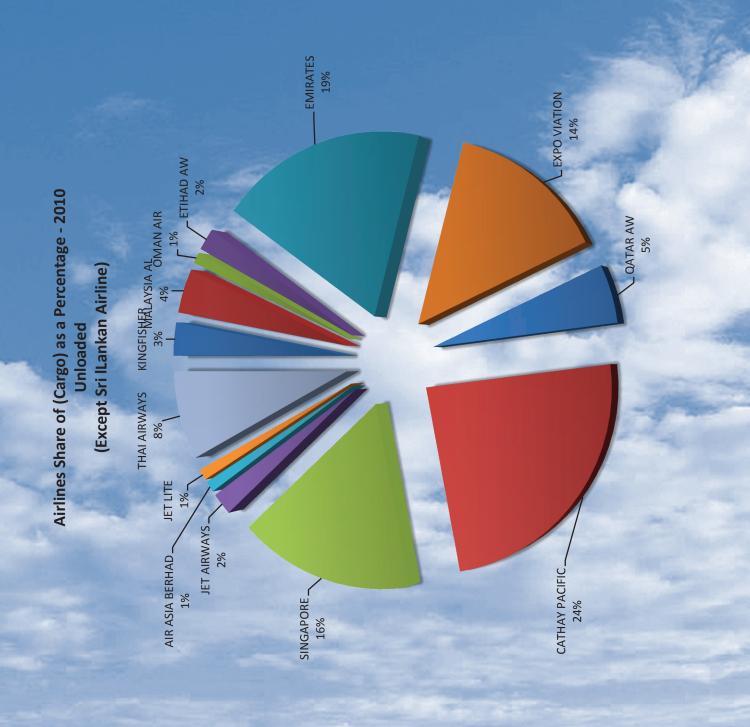

|            |           |         |                     |        |

3

4

H

Airlines which have brought more than 100 transit passengers

| Number of Transit Passengers<br>brought in | 647,548             | 5,575    | 5,824       | 1,691      | 1,203       | 1,121         | 1,019          | 185                | 159      | 124      |  |
|--------------------------------------------|---------------------|----------|-------------|------------|-------------|---------------|----------------|--------------------|----------|----------|--|
| Airline                                    | Sri Lankan Airlines | Emirates | Mihin Lanka | Air Arabia | Jet Airways | Qatar Airways | Cathay Pacific | Singapore Airlines | Jet Lite | Oman Air |  |

2





# Civil Aviation Authority of Sri Lanka





| :1              | 1  |
|-----------------|----|
| - traffic       |    |
| 0               | ٥  |
| 1               |    |
| 7               | Ϊ, |
|                 | 4  |
| +               | 2  |
| ä               | H  |
| 2               |    |
| ≥               |    |
| 0               | 2  |
|                 |    |
| è               | 5  |
| Domochic        | 2  |
| Č .             | 2  |
| 1.0.            | 2. |
|                 |    |
|                 |    |
|                 |    |
|                 |    |
|                 |    |
|                 |    |
| Annondiv 7 . D. |    |

| Sector                 | 2008   | 2009   | 2010 | Change (%) |
|------------------------|--------|--------|------|------------|
| Ratmalana – Jaffna     | 52,522 | 52,618 | 986  | %86-       |
|