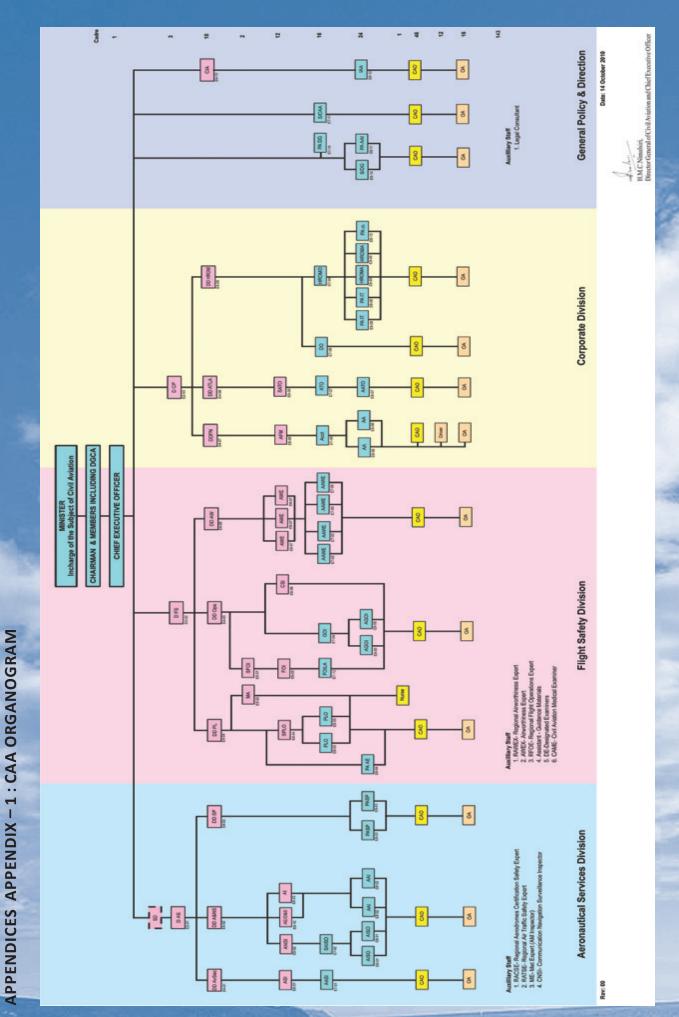

# Civil Aviation Authority of Sri Lanka

Annual Report – 2010

Presented to Parliament pursuant to Section 15 of the Civil Aviation Authority of Sri Lanka Act No. 34 of 2002